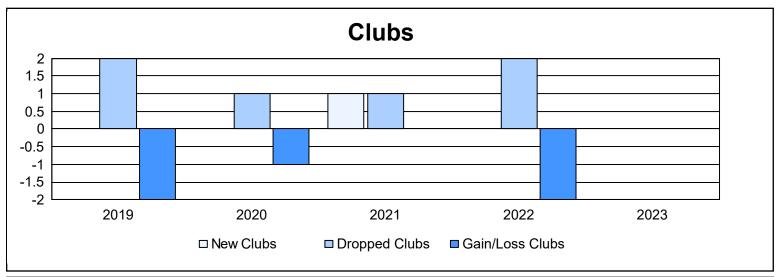

District 201V6 As of June 2023 Cumulative

| Year      | New<br>Clubs | Dropped<br>Clubs | Gain/<br>Loss<br>Clubs | New<br>Members | Charter<br>Members | Reinstate<br>Members | Transfer<br>Members | Total<br>Member<br>Added | Total<br>Members<br>Dropped | Gain/<br>Loss<br>Members |
|-----------|--------------|------------------|------------------------|----------------|--------------------|----------------------|---------------------|--------------------------|-----------------------------|--------------------------|
| 2018-2019 | 0            | 2                | -2                     | 120            | 3                  | 2                    | 11                  | 136                      | 148                         | -12                      |
| 2019-2020 | 0            | 1                | -1                     | 98             | 1                  | 6                    | 14                  | 119                      | 158                         | -39                      |
| 2020-2021 | 1            | 1                | 0                      | 77             | 25                 | 6                    | 12                  | 120                      | 154                         | -34                      |
| 2021-2022 | 0            | 2                | -2                     | 64             | 1                  | 2                    | 8                   | 75                       | 133                         | -58                      |
| 2022-2023 | 0            | 0                | 0                      | 77             | 0                  | 0                    | 4                   | 81                       | 100                         | -19                      |
| Average   | 0            | 1                | -1                     | 87             | 6                  | 3                    | 10                  | 106                      | 139                         | -32                      |